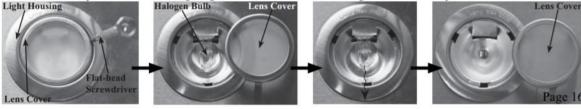

#### Replacing Halogen Light Bulb:

- This range hood uses halogen light bulb: 20W 12V (Product ID: SV-ACS-HALB20W).
- · Make sure the range hood is unplugged or turn OFF breaker and the lights are cool to touch.
- · Place a small flat-head screwdriver between light housing and lens cover, carefully and gently pry up the lens cover.
- · Remove the old halogen light bulb by pulling in the direction of wavy arrow. Do not touch the new light bulb with bare hands.
- Reverse the steps to install a new halogen light bulb. Turn ON breaker and range hood to test for operation.