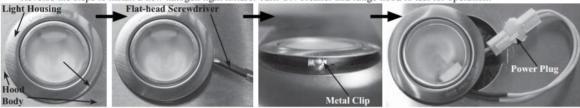

#### Replacing Halogen Light Fixture:

- This range hood uses halogen light fixture: 20W 12V (Product ID: SV168-ACS-HAL20W).
- · Make sure the range hood is unplugged or turn OFF breaker and the lights are cool to touch.
- · Place a flat-head screwdriver between light housing and hood body, gently pry up the light housing and search for the metal clip.
- · Apply force to the metal clip and pull out the light fixture. Disconnect the power cable and discard the old light fixture.
- · Reverse the steps to install a new halogen light fixture. Turn ON breaker and range hood to test for operation.